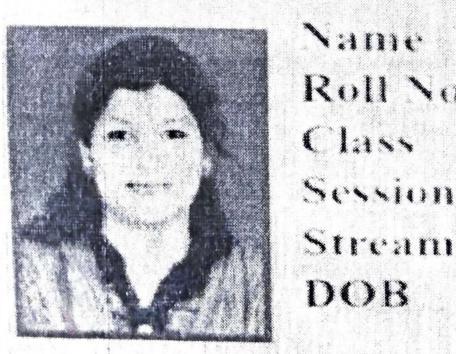

## STUDENT IDENTITY CARD

| NAME         |   |
|--------------|---|
| ROLL NO      |   |
| PARENT'S NAM | E |
| STREAM       |   |
| D.O.8        |   |
| CLASS        |   |
| SESSION      |   |

: RAJENDRA KASI : PGBOT19-007 : LAMBODORA KASI : M.SC. IN BOTANY : 30.03.1999 : 1ST YEAR : 2019-20