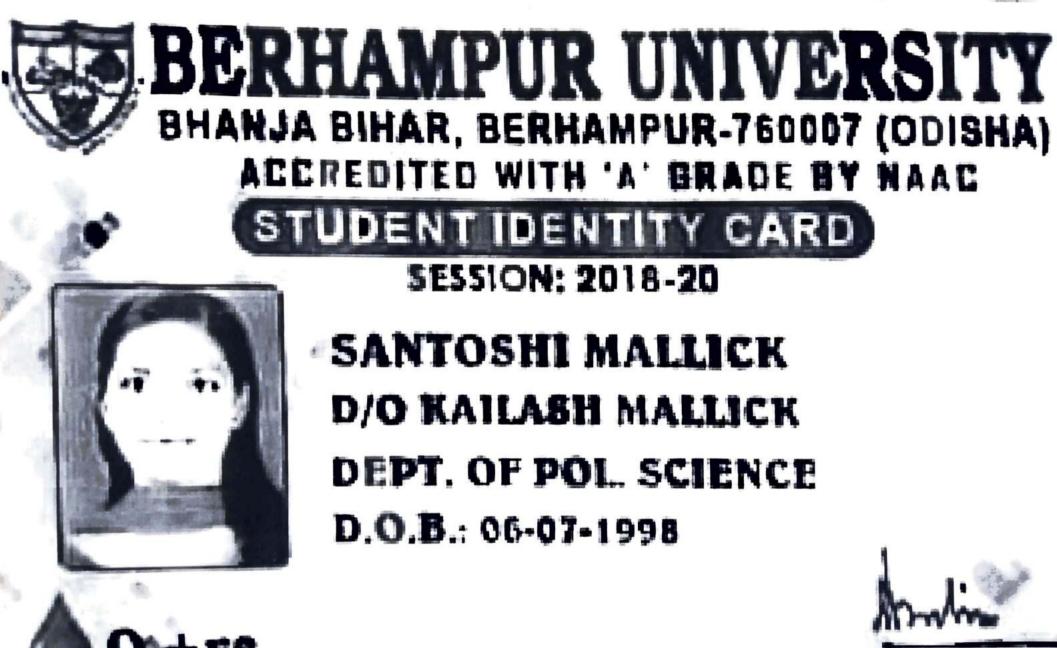

06 | M. PS  | -do- |
| 42 | Nilamadhav Panda       | 185010606 | M.PS   | -do- |
| 43 | Pranamita Mishra       | 187626510 | M.PS   | -do- |
| 44 | Geetanjali Nayak       | 187626731 | M.PS   | -do- |
| 45 | Kailash Bhatra         | 187624412 | M. SO  | -do- |
| 46 | Bhudev Karkaria        | 187542612 | M. SW  | -do- |
| 47 | Rabindra Mahanandia    | 187628022 | M. EG  | -do- |

Dreesed 1

Co ordinator IGNUU - Study Centre, Savagada College, 765.081



## **UTKAL UNIVERSIT Y** Vanivihar, Bhubaneswar

## **REGISTRATION RECEIPT** (For Collegiate Student)

# Mr./Ms.SUBHASMITA BISHOYI

Son/Daughter of RAJANIKANTA BISHOYI

OF P.G. DEPT. OF POL. SC., U.U. VANI VIHAR

Has been enrolled as a student of this University.

His/ Her Registration Number is 287 / 18



Asst. Controller of Examinations



Chairman, P.G. Council



# COLLEGE OF SCIENCE & TECHNOLOGY ANDHRA UNIVERSITY 08 VISAKHAPATNAM-530 003

Y Ph Nos 0891-2844000 2844001

## STUDENT IDENTITY CARD

- Regd.NO : 718210406030
- Name : D Choudhury
- Course : M.Sc.
- Department : Botany
- Batch : 2018-2020



Principal



# COLLEGE OF SCIENCE & TECHNOLOGY ANDHRA UNIVERSITY 08 VISAKHAPATNAM-530 003

Ph Nos 0891-2844000 2844001

## STUDENT IDENTITY CARD

- Regd.NO : 718210406062
- Name : B Priyankla Baitharu
- Course : M.Sc.
- Department : Botany
- Batch : 2018-2020



Principal



# COLLEGE OF SCIENCE & TECHNOLOGY ANDHRA UNIVERSITY VISAKHAPATNAM-530 003

I Ph Nos 0891-2844000 2844001

# STUDENT IDENTITY CARD

Regd.NO : 718210406021

Name : T Sahu

Course : M.Sc.

Department : Botany

Batch : 2018-2020



Principal

### BERHAMPUR