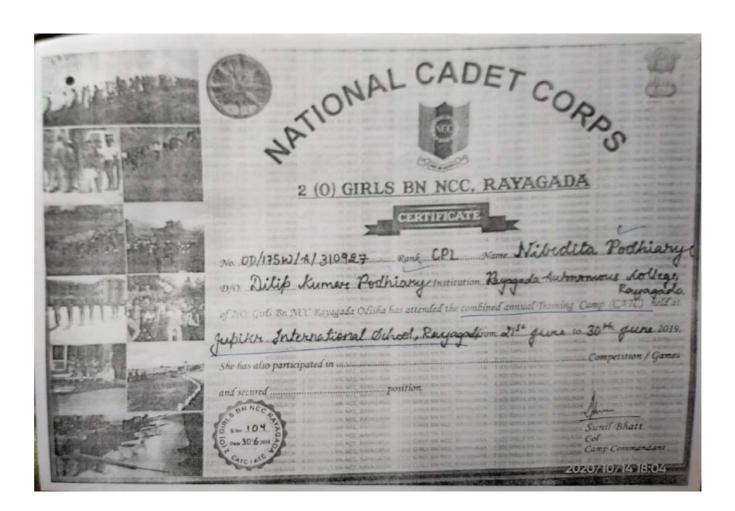

## NATIONAL CADET CORPS KERALA & LAKSHADWEEP DIRECTORATE

ANTIONAL INTEGRATION CAMP. KOZMIKOUK

| This is to | certify that NCC NoOD/17/SWIA/31098 Tank CADEI       |
|------------|------------------------------------------------------|
| Name       | MEBEDITA PODHIARY                                    |
| Unit       | 2 CO CURUS BM NICE RAYAGADA                          |
| Directora  | e ODISHA DIE                                         |
| Participat | ed in National Integration Camp II held at Kozhikode |
|            | Description ( ) and                                  |

(Kerala) from 22nd Dec 2017 to 02nd Jan 2018.

Lt Col Camp Comdt Camp Commanda