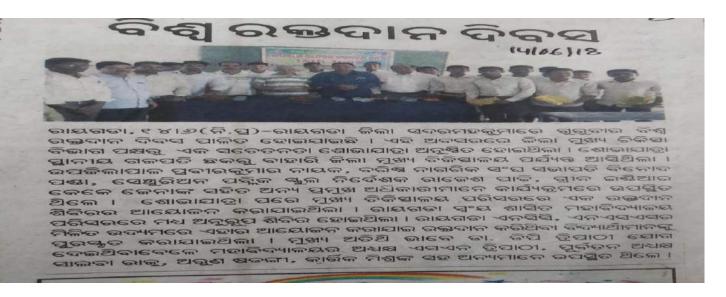

NSS Special Camp at adopted villages of Unit- I & II-2015



**Blood Donation Camp-2015** 



National Youth Day and Viveknanda Jayanti-2016



World AIDS Day-2016





Vivekananda Jayanti and Youth Day -2017



Voters Day Rally-2017



Swachha Bharat Programme -2017



National Educational Day Rally with placards -2017





Rally for Disaster preparedness Day-2017





Awareness Camp on Road Safety-2018



Observation of International Women's Day-2018



Voters Day Rally-2018



A meeting on eradication on gender discrimination and environmental awareness rally-2018



Blood Donor Day-2018



Vigilance awareness Day-2018



National Voters Day Meeting-2019

#### 'ୟଗାସଟ ମହାବଦ୍ୟାଳୟରେ ଜାତୀୟ ଯୁବ ଦିବସ ସଂଚାର ମିଡିଆ 12/01/19 /912901 : ରାୟଗତା ସ୍ୱଂୟଶାସିତ ମହାବିଦ୍ୟାଳୟ ଏବଂ ଜିଲ୍ଲା ପୋଲିସ ପ୍ରଶାସନର ମିଳିତ ଆନୁକ୍ଲୟରେ ଜାତୀୟ ଯୁବ ଦିବସ ମହାବିଦ୍ୟାଳୟର ପୁବର୍ଶ ଜୟନ୍ତୀ ପ୍ରକୋଷ୍ଠରେ ଶନିବାର ଦିନ ପାଳିତ ହୋଇଯାଇଛି। ଏହି କାର୍ଯ୍ୟକ୍ରମରେ ମୁଖ୍ୟଅତିଥି ଭାବେ ତିଲ୍ଲା ଆଉକ୍ଷୀ ଅଧୀନ୍ତକ ରାହୁଲ ପିଆର ଯୋଗ ଭାବେ ଆଇନଳାବି ବ୍ରତସ୍କୁଦ୍ଦର ନାୟକ ସଭାପତିତ୍ୱ କରି ଛାତ୍ରଛାତ୍ରୀମାନଙ୍କୁ ବିଭିନ୍ନ ଦେଇ ଅପରାଧ ଏବଂ ତ୍ରାଫିକ ସମସ୍ୟାର ସମାଧାନ ଦିଗରେ ଆଲୋକପାତ ଯୋଗଦେଇ ଅପରାଧର କାରଣ ଏଙ୍ ବ୍ରାଫିକ୍ ଉଦାହରଣ ଦେଇ ନିଜର ଭବିଷ୍ୟତ ଗଠନ ସମସ୍ୟାର ନିରାକରଣ ଉପରେ ଆଲୋଚନା କରିବାକୁ ପରାମର୍ଶ ଦେଇଥିଲେ। ଅନ୍ୟତମ କରାଇଥିଲେ । ଅନ୍ୟତମ ଅତିଥି ଭାବେ କରିଥିଲେ । ଯୁବଛାତ୍ରଛାତ୍ରୀମାନକୁ ଅପରାଧ ବଲ୍ଲା ତଃ,ମାନସୀ ମହାହି ଅପରାଧର ଶୀକାର ଏବଂ ଟ୍ରାଫିକ୍ ନିୟମ ସଂପର୍କରେ ଅତିରିକ୍ତ ସେୟ୍ତାଲ ଏକ୍ସାଇଜର ଆସିସିଷ୍ଟାଂଟ ଜମିଶନର