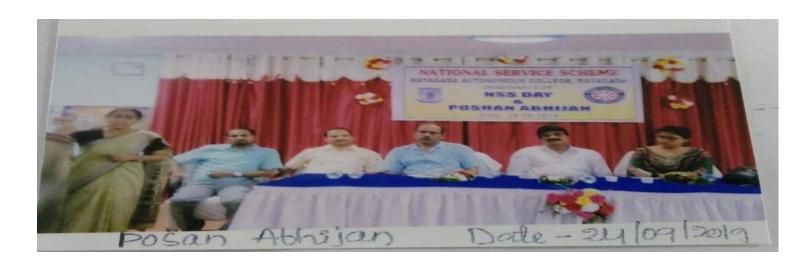

ମହାବିଦ୍ୟାଳୟର ପଧ୍ୟାପଳ ସୀମାଂଚଳ ପାଳ ଏବଂ ଯୋଗ ଶିବିରର ଆୟୋଜନ କରିଥିଲେ।

World Yoga Day-2019

NSS Day & Poshan Abhijan -2019

Vigilance Awareness Rally-2019

Place RAYAGADA

Jan 2015