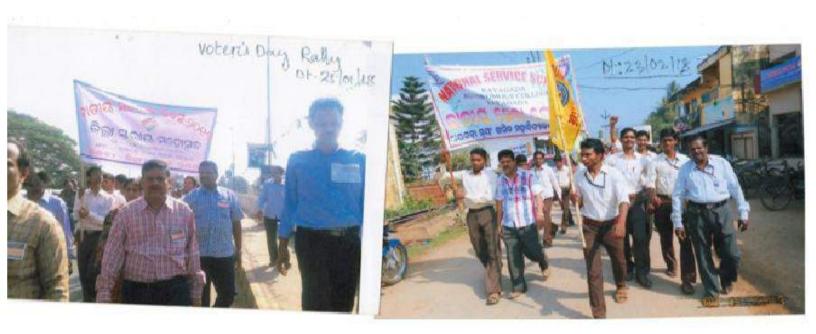

NSS Special Camp at adopted villages of Unit- I & II-2015



**Blood Donation Camp-2015** 



National Youth Day and Viveknanda Jayanti-2016



World AIDS Day-2016





Vivekananda Jayanti and Youth Day -2017



Voters Day Rally-2017



Swachha Bharat Programme -2017



National Educational Day Rally with placards -2017





Rally for Disaster preparedness Day-2017





Awareness Camp on Road Safety-2018



Observation of International Women's Day-2018



Voters Day Rally-2018



A meeting on eradication on gender discrimination and environmental awareness rally-2018



Blood Donor Day-2018



Vigilance awareness Day-2018



National Voters Day Meeting-2019

#### 'ୟଗାସଟ ମହାବଦ୍ୟାଳୟରେ ଜାତୀୟ ଯୁବ ଦିବସ ସଂଚାର ମିଡିଆ 12/01/19 /912901 : ରାୟଗତା ସ୍ୱଂୟଶାସିତ ମହାବିଦ୍ୟାଳୟ ଏବଂ ଜିଲ୍ଲା ପୋଲିସ ପ୍ରଶାସନର ମିଳିତ ଆନୁକ୍ଲୟରେ ଜାତୀୟ ଯୁବ ଦିବସ ମହାବିଦ୍ୟାଳୟର ପୁବର୍ଶ ଜୟନ୍ତୀ ପ୍ରକୋଷ୍ଠରେ ଶନିବାର ଦିନ ପାଳିତ ହୋଇଯାଇଛି। ଏହି କାର୍ଯ୍ୟକ୍ରମରେ ମୁଖ୍ୟଅତିଥି ଭାବେ ତିଲ୍ଲା ଆଉକ୍ଷୀ ଅଧୀନ୍ତକ ରାହୁଲ ପିଆର ଯୋଗ ଭାବେ ଆଇନଳାବି ବ୍ରତସ୍କୁଦ୍ଦର ନାୟକ ସଭାପତିତ୍ୱ କରି ଛାତ୍ରଛାତ୍ରୀମାନଙ୍କୁ ବିଭିନ୍ନ ଦେଇ ଅପରାଧ ଏବଂ ତ୍ରାଫିକ ସମସ୍ୟାର ସମାଧାନ ଦିଗରେ ଆଲୋକପାତ ଯୋଗଦେଇ ଅପରାଧର କାରଣ ଏଙ୍ ବ୍ରାଫିକ୍ ଉଦାହରଣ ଦେଇ ନିଜର ଭବିଷ୍ୟତ ଗଠନ ସମସ୍ୟାର ନିରାକରଣ ଉପରେ ଆଲୋଚନା କରିବାକୁ ପରାମର୍ଶ ଦେଇଥିଲେ। ଅନ୍ୟତମ କରାଇଥିଲେ । ଅନ୍ୟତମ ଅତିଥି ଭାବେ କରିଥିଲେ । ଯୁବଛାତ୍ରଛାତ୍ରୀମ