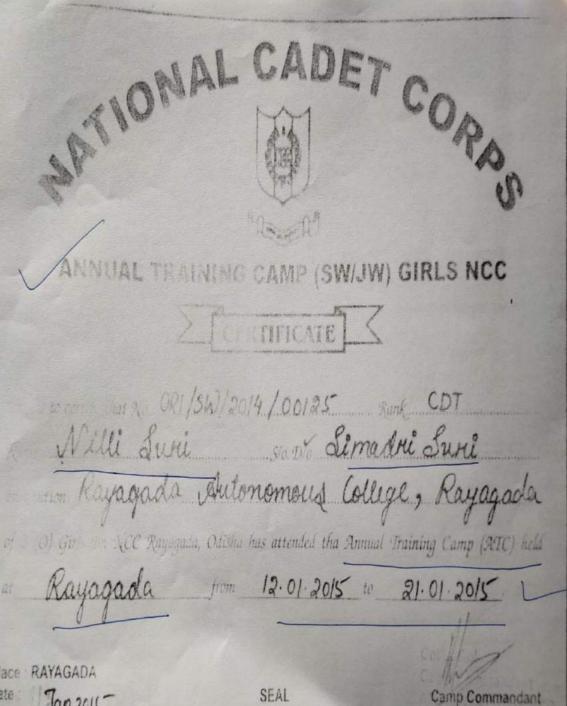

# ANTIONAL CADET CORS

ANNUAL TRAINING CAMP (SW/JW) GIRLS NCC

CERTIFICATE

This is to certify that No. OR! /S. W/14/00129 Rank Radet
Name Milli Oluvi S10. D10 Buri Birnedri Bayagade (coult) college Bayagade of 2 (0) Girls Bn ACC Rayagada, Odisha has attended tha Annual Training Camp (ATC) held at EMRS Strigude from 7 th out 2016 to 16th art 2016

Place: RAYAGADA

Date: 16 Sh oct 2016

SEAL