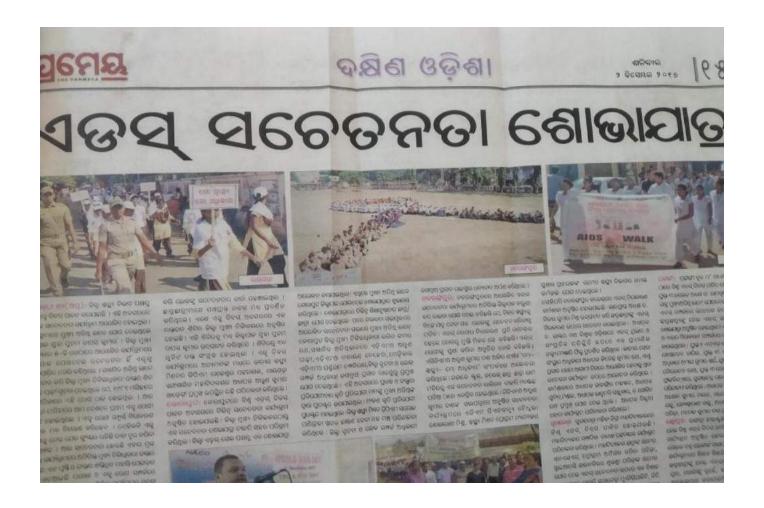

## ରାୟଗଡ଼ା ମହାବିଦ୍ୟାଳୟରେ ୟୁଥ୍ ରେଡ୍ କ୍ରସ ଶିବିର ଉଦ୍ଘାଟଡ

ରାୟଗଡ଼ା, ୨୭/୨ (ଇମିସ): ରାୟଗଡ଼ା ସ୍ୱୟଂଶାସିତ ମହାବିଦ୍ୟାଳୟରେ ତିନି ଦିନିଆ ଜିଲ୍ଲାସ୍ତରୀୟ ୟୁଥି ରେଡ଼ କ୍ରସ ଶିବିର ଉଦ୍ଘାଟିତ ହୋଇଯାଇଛି। ଉପଜିଲ୍ଲାପାଳ ମୂରଲିଧର ସ୍ୱାଇଁ ମୁଖ୍ୟ ଅତିଥି ରୂପେ ଯୋଗ ଦେଇ ଏହାର ଉଦ୍ଘାଟନ କରିଥିବା ବେଳେ ଶିବିରର ଲକ୍ଷ୍ୟ ଏବଂ ଉଦ୍ଦେଶ୍ୟ ସଂପର୍କରେ କହିଥିଲେ। ଜାଇଆରସିର ସଂପାଦକ ଅରୁଣ କୁମାର ମିଶ୍ର କାର୍ଯ୍ୟକ୍ରମକୁ ପରିଚାଳନା କରିଥିବା ବେଳେ ତିନି ଦିନିଆ କାର୍ଯ୍ୟକ୍ରମ ସଂପର୍କରେ ସୂଚନା ଦେଇଥିଲେ। ସମ୍ମାନୀତ ଅତିଥି ରୂପେ ଜାଇଆରସିର ଅଧ୍ୟକ୍ଷ କୁମୁଦ ଚଦ୍ର ମିଶ୍ର, ଡାକ୍ତର ଏଲଏନ ସାହୁ ଏବଂ ଅତିରିକ୍ତ ଜିଲ୍ଲା

ମୁଖ୍ୟ ଚିକିତ୍ସା ଅଧିକାରୀ ଡାକ୍ତର ଶିବପ୍ରସାଦ ପାଢ଼ି ଉପସ୍ଥିତ ରହି ନିକ ନିକ କାର୍ଯ୍ୟଦକ୍ଷତ। ସଂପର୍କରେ ଶିବିରାର୍ଥୀଙ୍କୁ ଡାଲିମ ପ୍ରଦାନ କରିଥିଲେ। ଏହି ଶିବିରରେ ଜିଲ୍ଲାର ବିଭିନ୍ନ କଲେଜର ଯୁଥ ରେଡ କ୍ରସର ସ୍ୱେଛାସେବୀ ଅଂଶ ଗ୍ରହଣ କରିଛନ୍ତି। ଆସନ୍ତା ୨୯ ତାରିଖ ଦିନ ଉଦ୍ଯାପନୀ ହେବ ବୋଲି ଜଣାପଡିଛି। ଏହି ତିନି ଦିନରେ ଶିବିରାର୍ଥୀଙ୍କୁ ସଡକ ସୂରକ୍ଷା, ସ୍ୱେଛାକୃତ ରକ୍ତଦାନ, ୟୋଗା, ଆଚରକ୍ଷା କୌଶଳ, ଶାରୀରିକ ବୃଦ୍ଧି, ସାଂସ୍କୃତିକ କାର୍ଯ୍ୟକ୍ରମ, ରଚନା, ବକୃତା ପ୍ରତିଯୋଗିତା ଇତ୍ୟାଦି ସଂପର୍କରେ ଶିକ୍ଷା ଦାନ କରାଯିବ ବୋଲି ସଂପାଦକ ଅରୁଣ କୁମାର ମିଶ୍ର ସୂଚନା ଦେଇଛନ୍ତି।