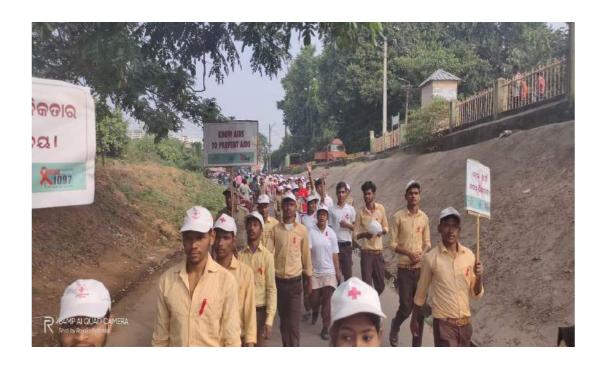

Prof. P.C. Senapati flagging off the Kargil Vijaya Diwas Rally

Cleaning by the sides of National Highway of the town under Swachcha Bharat by YRC volunteers

Celebration of International Day of Yoga 2019 in the College with NSS and NCC