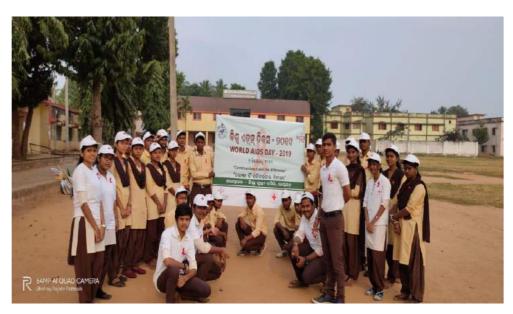

Principal Prof. P. C. Senapati addressing in the District Committee Meeting of Rayagada District held in August 2019

Participants of District study-cum-training camp 2019

Celebrating World AIDS Day 2019