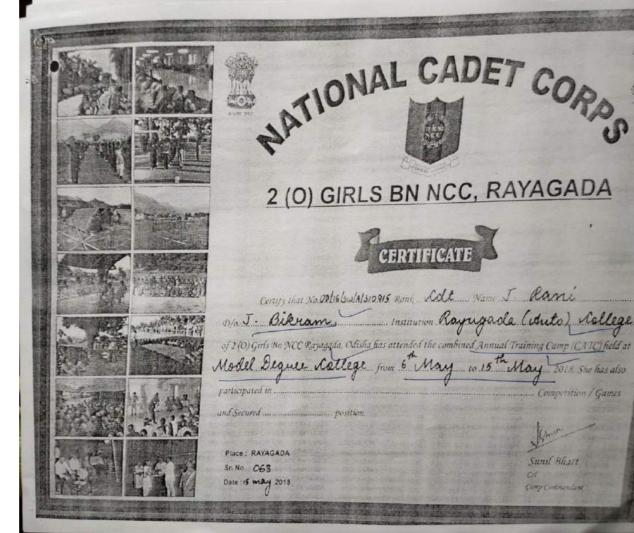

ip to be held at Burla & Chandigarh. from 26.07.2018 to 07.08.201 to 18.08.2018 respectively. I am submitting all his necessary the document of our detailed Six cadets for necessary action at your end.

hanking you.

yours faithfully

N.C.C OFFICER

Rayagada Autominous College

mandant,

adar,

order

No. G-416 nee date 06.07.2018 of the officer commanding NCC, jeypore. I am directed to depute two cadets named. kar Sunani & Achha Rao Hikaka to attend Pre -TSC to be held , SMIT (Berhampur) from 10.07.2018 to 19.07.2018.

port you at the camp site in the forenoon of 10.07.2018. ary documents will be submitted by NCC Unit Office Jeypore. our kind i dermation and necessary action please.

Thanking you.

Yours faithfull

(Capt. C.P Top the)

N.C.C. UFFICER nuy-gada Autonomeus College Rayagada





#### BASIC LEADERSHIP CAMP - 2018



### 3 ODISHA CTC NCC, BURLA CERTIFICATE

| This is to certify that No. OD [16] SWA   910915 | Rank _CDT                              |
|--------------------------------------------------|----------------------------------------|
| Name J Race                                      |                                        |
| Institution RAYAMADA AUTU COLLEGAE, RYGD         |                                        |
| "/ 2(0) GIRIS BA                                 | N NC RAYA GADA attended                |
| the BASIC LEADERSHIP CAMP 2018 / CAT             | C, BURLA, SAMBALPUR                    |
| from 21st January 2018 to 30th January 2018.     | A.M                                    |
| Place : Burla Date : 30th January 2018           | (D. N.