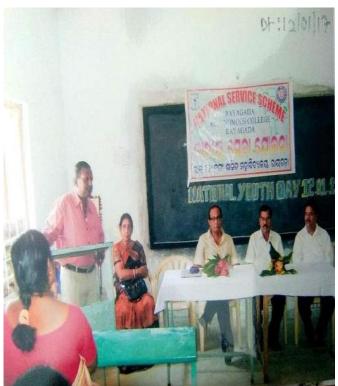

#### 'ୟଗାସଟ ମହାବଦ୍ୟାଳୟରେ ଜାତୀୟ ଯୁବ ଦିବସ ସଂଚାର ମିଡିଆ 12/01/19 /912901 : ରାୟଗତା ସ୍ୱଂୟଶାସିତ ମହାବିଦ୍ୟାଳୟ ଏବଂ ଜିଲ୍ଲା ପୋଲିସ ପ୍ରଶାସନର ମିଳିତ ଆନୁକ୍ଲୟରେ ଜାତୀୟ ଯୁବ ଦିବସ ମହାବିଦ୍ୟାଳୟର ପୁବର୍ଶ ଜୟନ୍ତୀ ପ୍ରକୋଷ୍ଠରେ ଶନିବାର ଦିନ ପାଳିତ ହୋଇଯାଇଛି। ଏହି କାର୍ଯ୍ୟକ୍ରମରେ ମୁଖ୍ୟଅତିଥି ଭାବେ ତିଲ୍ଲା ଆଉକ୍ଷୀ ଅଧୀନ୍ତକ ରାହୁଲ ପିଆର ଯୋଗ ଭାବେ ଆଇନଳାବି ବ୍ରତସ୍କୁଦ୍ଦର ନାୟକ ସଭାପତିତ୍ୱ କରି ଛାତ୍ରଛାତ୍ରୀମାନଙ୍କୁ ବିଭିନ୍ନ ଦେଇ ଅପରାଧ ଏବଂ ତ୍ରାଫିକ ସମସ୍ୟାର ସମାଧାନ ଦିଗରେ ଆଲୋକପାତ ଯୋଗଦେଇ ଅପରାଧର କାରଣ ଏଙ୍ ବ୍ରାଫିକ୍ ଉଦାହରଣ ଦେଇ ନିଜର ଭବିଷ୍ୟତ ଗଠନ ସମସ୍ୟାର ନିରାକରଣ ଉପରେ ଆଲୋଚନା କରିବାକୁ ପରାମର୍ଶ ଦେଇଥିଲେ। ଅନ୍ୟତମ କରାଇଥିଲେ । ଅନ୍ୟତମ ଅତିଥି ଭାବେ କରିଥିଲେ । ଯୁବଛାତ୍ରଛାତ୍ରୀମାନକୁ ଅପରାଧ ବଲ୍ଲା ତଃ,ମାନସୀ ମହାହି ଅପରାଧର ଶୀକାର ଏବଂ ଟ୍ରାଫିକ୍ ନିୟମ ସଂପର୍କରେ ଅତିରିକ୍ତ ସେୟ୍ତାଲ ଏକ୍ସାଇଜର ଆସିସିଷ୍ଟାଂଟ ଜମିଶନର ହୋଇଥିବା ବ୍ୟକ୍ତିମାନଙ୍କର ମାନସିକ ଉପରେ ସୁଧୀର କୁମାର ଦାସ ଯୋଗ ଦେଇ ଯୁବ ଆରକ୍ଷୀ ଅଧୀକ୍ଷକ ଅଶୋକ କୁନାର ସାହୁ ଓ ଆଲୋକପାତ କରିଥିଲେ । ଥାନା ଅଧିକାରୀ

ରାୟଗତା ଉପଖର୍ଷ ପୋଲିସ ଅଧିକାରୀ

ରାଜକିଶୋର ଦାସ ଓ ଆଂଚଳିକ ପରିବହନ ଅଧିକାରୀ ଦିଲ୍ଲୀତ କୁମାର ଦଳେଇ

ଆଲୋଚନା କରିଥିଲେ । ଏହି କାର୍ଯ୍ୟକ୍ରମରେ

National Youth Week Celebration-2019

ଦିବସର ଭୂମିକା ଉପରେ ଦିଗଦର୍ଶନ

ଦେଇଥିଲେ। ସନ୍ନାନୀତ ଅତିଥି ଭୂପେ ନୃତନ

ଭାବେ ପାଇଥିବା ଓଏଏସ ଶ୍ରୀମତି ପ୍ରଭାତି

ଖୋଡିଆ ଛାତ୍ରଛାତ୍ୱୀମାନଙ୍କ କ୍ୟାରିୟର ଗଠନ

ଉପରେ ଆଲୋକପାଡ କରିଥିଲେ । ମୁଖ୍ୟବଲ୍କା

କ୍ରିଷ୍ଠାଚନ୍ଦ୍ର ଉତ୍ରା ଏବଂ ପୁଶାନ୍ତ କୁମାର ବେହେରା

କାର୍ଯ୍ୟକ୍ରମ ପରିଚାକନାରେ ସହଯୋଉ କରିଥିଲେ। ସେହିପରି ପ୍ରାରୟରେ