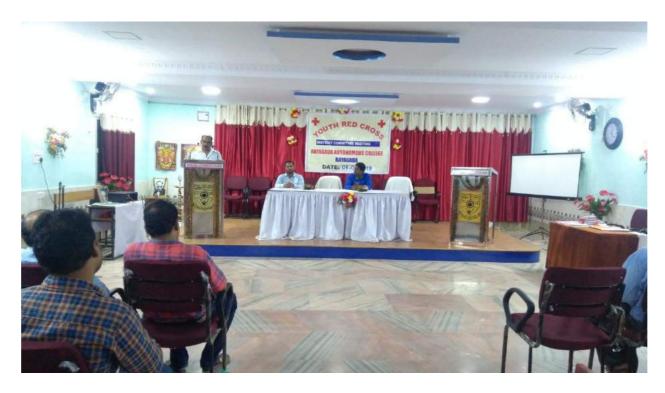

You are requested to co-operate whole-heartedly with the district committee in this noble mission.

Yours faithfully

PRINCIPAL KAYAGADA (AUTO) COLLEGE

KAYAGADA

District Committee Meeting of Rayagada District held in August 2019

Principal Prof. P. C. Senapati addressing in the District Committee Meeting of Rayagada District held in August 2019

Participants of District study-cum-training camp 2019

Celebrating World AIDS Day 2019