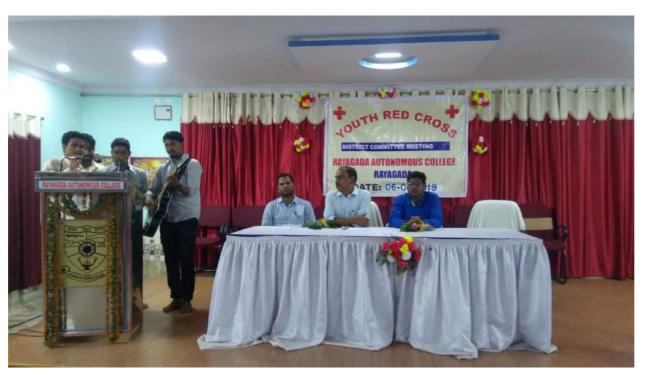

You are requested to co-operate whole-heartedly with the district committee in this noble mission.

Yours faithfully

PRINCIPAL KAYAGADA (AUTO) COLLEGE

KAYAGADA

District Committee Meeting of Rayagada District held in August 2019

Principal Prof. P. C. Senapati addressing in the District Committee Meeting of Rayagada District held in August 2019

Participants of District study-cum-training camp 2019

Celebrating World AIDS Day 2019