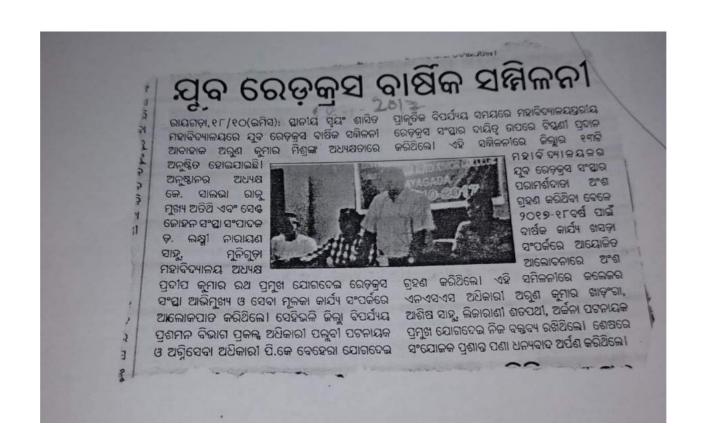

## ରାୟଗଡ଼ା ମହାବିଦ୍ୟାଳୟରେ ୟୁଥ୍ ରେଡ୍ କ୍ରସ ଶିବିର ଉଦ୍ଘାଟଡ

ରାୟଗଡ଼ା, ୨୭/୨ (ଇମିସ): ରାୟଗଡ଼ା ସ୍ୱୟଂଶାସିତ ମହାବିଦ୍ୟାଳୟରେ ତିନି ଦିନିଆ ଜିଲ୍ଲାସ୍ତରୀୟ ୟୁଥି ରେଡ଼ କ୍ରସ ଶିବିର ଉଦ୍ଘାଟିତ ହୋଇଯାଇଛି। ଉପଜିଲ୍ଲାପାଳ ମୂରଲିଧର ସ୍ୱାଇଁ ମୁଖ୍ୟ ଅତିଥି ରୂପେ ଯୋଗ ଦେଇ ଏହାର ଉଦ୍ଘାଟନ କରିଥିବା ବେଳେ ଶିବିରର ଲକ୍ଷ୍ୟ ଏବଂ ଉଦ୍ଦେଶ୍ୟ ସଂପର୍କରେ କହିଥିଲେ। ଜାଇଆରସିର ସଂପାଦକ ଅରୁଣ କୁମାର ମିଶ୍ର କାର୍ଯ୍ୟକ୍ରମକୁ ପରିଚାଳନା କରିଥିବା ବେଳେ ତିନି ଦିନିଆ କାର୍ଯ୍ୟକ୍ରମ ସଂପର୍କରେ ସୂଚନା ଦେଇଥିଲେ। ସମ୍ମାନୀତ ଅତିଥି ରୂପେ ଜାଇଆରସିର ଅଧ୍ୟକ୍ଷ କୁମୁଦ ଚଦ୍ର ମିଶ୍ର, ଡାକ୍ତର ଏଲଏନ ସାହୁ ଏବଂ ଅତିରିକ୍ତ ଜିଲ୍ଲା

ମୁଖ୍ୟ ଚିକିତ୍ସା ଅଧିକାରୀ ଡାକ୍ତର ଶିବପ୍ରସାଦ ପାଢ଼ି ଉପସ୍ଥିତ ରହି ନିକ ନିକ କାର୍ଯ୍ୟଦକ୍ଷତ। ସଂପର୍କରେ ଶିବିରାର୍ଥୀଙ୍କୁ ଡାଲିମ ପ୍ରଦାନ କରିଥିଲେ। ଏହି ଶିବିରରେ ଜିଲ୍ଲାର ବିଭିନ୍ନ କଲେଜର ଯୁଥ ରେଡ କ୍ରସର ସ୍ୱେଛାସେବୀ ଅଂଶ ଗ୍ରହଣ କରିଛନ୍ତି। ଆସନ୍ତା ୨୯ ତାରିଖ ଦିନ ଉଦ୍ଯାପନୀ ହେବ ବୋଲି ଜଣାପଡିଛି। ଏହି ତିନି ଦିନରେ ଶିବିରାର୍ଥୀଙ୍କୁ ସଡକ ସୂରକ୍ଷା, ସ୍ୱେଛାକୃତ ରକ୍ତଦାନ, ୟୋଗା, ଆଚରକ୍ଷା କୌଶଳ, ଶାରୀରିକ ବୃଦ୍ଧି, ସାଂସ୍କୃତିକ କାର୍ଯ୍ୟକ୍ରମ, ରଚନା, ବକୃତା ପ୍ରତିଯୋଗିତା ଇତ୍ୟାଦି ସଂପର୍କରେ ଶିକ୍ଷା ଦାନ କରାଯିବ ବୋଲି ସଂପାଦକ ଅରୁଣ କୁମାର ମିଶ୍ର ସୂଚନା ଦେଇଛନ୍ତି।