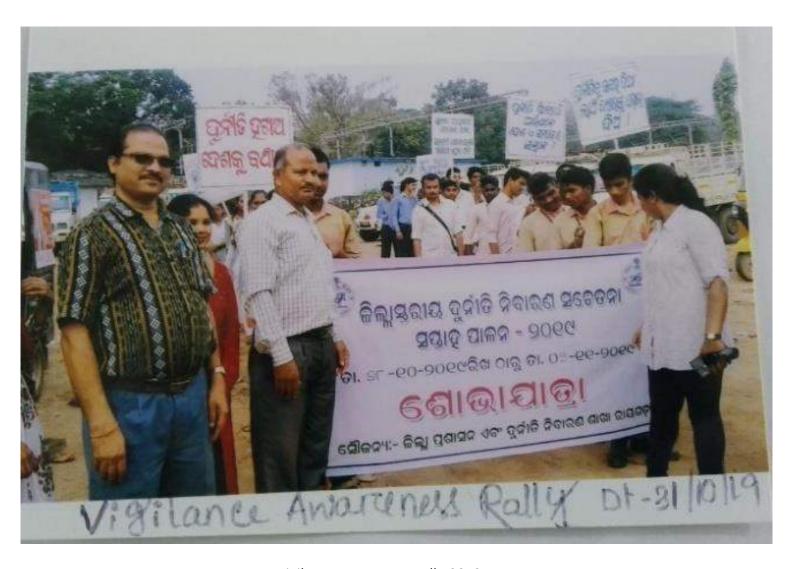

ମହାବିଦ୍ୟାଳୟର ପଧ୍ୟାପଳ ସୀମାଂଚଳ ପାଳ ଏବଂ ଯୋଗ ଶିବିରର ଆୟୋଜନ କରିଥିଲେ।

World Yoga Day-2019

NSS Day & Poshan Abhijan -2019

Vigilance Awareness Rally-2019

Place RAYAGADA

Jan 2015