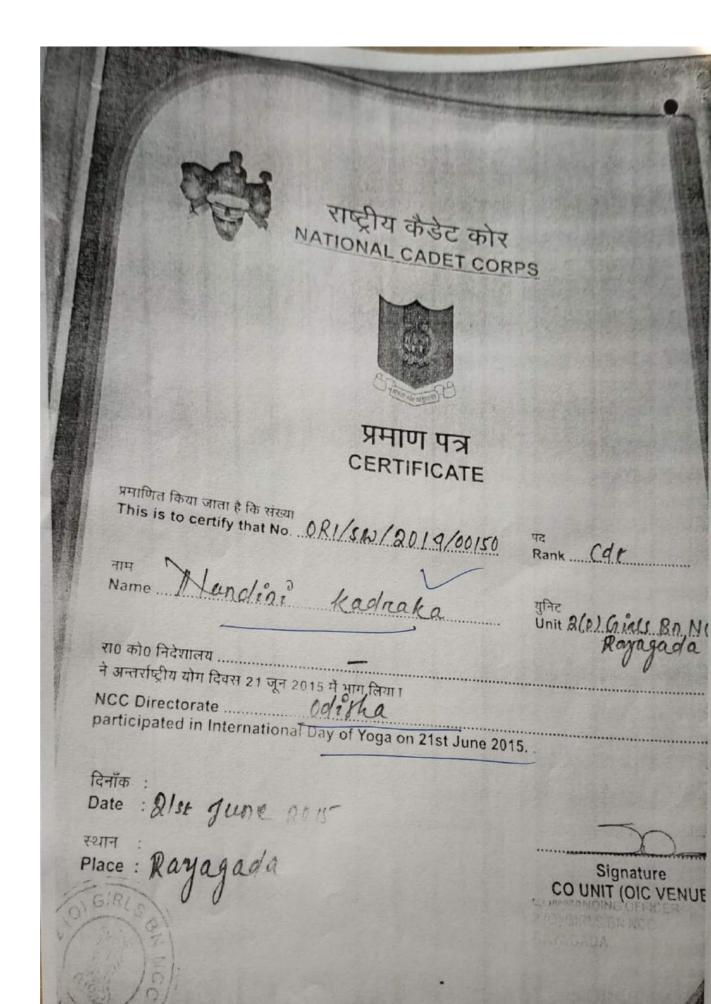

#### राष्ट्रीय केंडेट कोर NATIONAL CADET CORPS

| 71                       | " 009 /8 W/2014/00129                                                               | Rank Cadet        |
|--------------------------|-------------------------------------------------------------------------------------|-------------------|
| Name JJill               | i Suri                                                                              | Unit 2/2 Alex Bo  |
| NCC Directorate          | 21 जून 2015 में भाग जिला।<br>गुनै विक्रिय<br>national Day of Yoga on 21st June 2015 |                   |
| दिनोंक<br>Date शिक्षा दे |                                                                                     |                   |
| Place : Palagad          | 7a/.                                                                                | CO UNITION VENUE) |