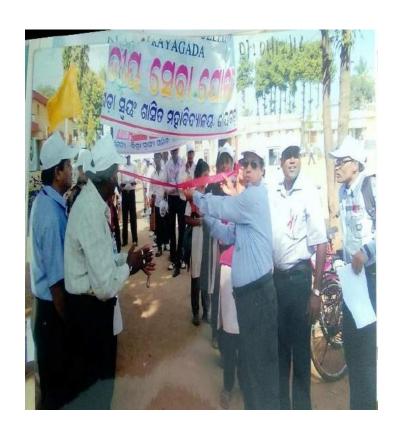

## ରାୟଗଡ଼ା ମହାବିଦ୍ୟାଳୟରେ ୟୁଥ୍ ରେଡ୍ କ୍ରସ ଶିବିର ଉଦ୍ଘାଟଡ

ରାୟଗଡ଼ା, ୨୭/୨ (ଇମିସ): ରାୟଗଡ଼ା ସ୍ୱୟଂଶାସିତ ମହାବିଦ୍ୟାଳୟରେ ତିନି ଦିନିଆ ଜିଲ୍ଲାସ୍ତରୀୟ ୟୁଥି ରେଡ଼ କ୍ରସ ଶିବିର ଉଦ୍ଘାଟିତ ହୋଇଯାଇଛି। ଉପଜିଲ୍ଲାପାଳ ମୂରଲିଧର ସ୍ୱାଇଁ ମୁଖ୍ୟ ଅତିଥି ରୂପେ ଯୋଗ ଦେଇ ଏହାର ଉଦ୍ଘାଟନ କରିଥିବା ବେଳେ ଶିବିରର ଲକ୍ଷ୍ୟ ଏବଂ ଉଦ୍ଦେଶ୍ୟ ସଂପର୍କରେ କହିଥିଲେ। ଜାଇଆରସିର ସଂପାଦକ ଅରୁଣ କୁମାର ମିଶ୍ର କାର୍ଯ୍ୟକ୍ରମକୁ ପରିଚାଳନା କରିଥିବା ବେଳେ ତିନି ଦିନିଆ କାର୍ଯ୍ୟକ୍ରମ ସଂପର୍କରେ ସୂଚନା ଦେଇଥିଲେ। ସମ୍ମାନୀତ ଅତିଥି ରୂପେ ଜାଇଆରସିର ଅଧ୍ୟକ୍ଷ କୁମୁଦ ଚଦ୍ର ମିଶ୍ର, ଡାକ୍ତର ଏଲଏନ ସାହୁ ଏବଂ ଅତିରିକ୍ତ ଜିଲ୍ଲା

ମୁଖ୍ୟ ଚିକିତ୍ସା ଅଧିକାରୀ ଡାକ୍ତର ଶିବପ୍ରସାଦ ପାଢ଼ି ଉପସ୍ଥିତ ରହି ନିକ ନିକ କାର୍ଯ୍ୟଦକ୍ଷତ। ସଂପର୍କରେ ଶିବିରାର୍ଥୀଙ୍କୁ ଡାଲିମ ପ୍ରଦାନ କରିଥିଲେ। ଏହି ଶିବିରରେ ଜିଲ୍ଲାର ବିଭିନ୍ନ କଲେଜର ଯୁଥ ରେଡ କ୍ରସର ସ୍ୱେଛାସେବୀ ଅଂଶ ଗ୍ରହଣ କରିଛନ୍ତି। ଆସନ୍ତା ୨୯ ତାରିଖ ଦିନ ଉଦ୍ଯାପନୀ ହେବ ବୋଲି ଜଣାପଡିଛି। ଏହି ତିନି ଦିନରେ ଶିବିରାର୍ଥୀଙ୍କୁ ସଡକ ସୂରକ୍ଷା, ସ୍ୱେଛାକୃତ ରକ୍ତଦାନ, ୟୋଗା, ଆଚରକ୍ଷା କୌଶଳ, ଶାରୀରିକ ବୃଦ୍ଧି, ସାଂସ୍କୃତିକ କାର୍ଯ୍ୟକ୍ରମ, ରଚନା, ବକୃତା ପ୍ରତିଯୋଗିତା ଇତ୍ୟାଦି ସଂପର୍କରେ ଶିକ୍ଷା ଦାନ କରାଯିବ ବୋଲି ସଂପାଦକ ଅରୁଣ କୁମାର ମିଶ୍ର ସୂଚନା ଦେଇଛନ୍ତି।