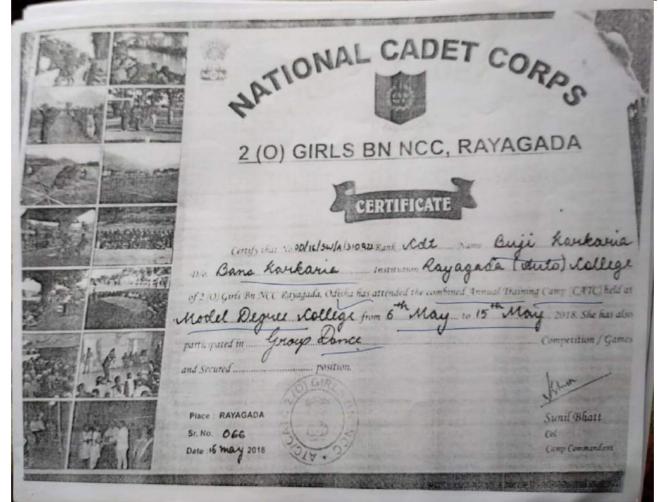

to be held at Burla & Chandigarh. from 26.07.2018 to 07.08.201 to 18.08.2018 respectively. I am submitting all his necessary the document of our detailed Six cadets for necessary action at your end.

hanking you.

yours faithfully

N.C.C OFFICER

Rayagada Autominous College

mandant,

adar,

order

No. G-416 nee date 06.07.2018 of the officer commanding NCC, jeypore. I am directed to depute two cadets named. kar Sunani & Achha Rao Hikaka to attend Pre -TSC to be held , SMIT (Berhampur) from 10.07.2018 to 19.07.2018.

port you at the camp site in the forenoon of 10.07.2018. ary documents will be submitted by NCC Unit Office Jeypore. our kind i dermation and necessary action please.

Thanking you.

Yours faithfull

(Capt. C.P Top the)

N.C.C. UFFICER nuy-gada Autonomeus College Rayagada





#### BASIC LEADERSHIP CAMP - 2018



### 3 ODISHA CTC NCC, BURLA CERTIFICATE

| This is to certify that No. OD [16] SWA   910915 | Rank _CDT                              |
|--------------------------------------------------|----------------------------------------|
| Name J Race                                      |                                        |
| Institution RAYAMADA AUTU COLLEGAE, RYGD         |                                        |
| "/ 2(0) GIRIS BA                                 | N NC RAYA GADA attended                |
| the BASIC LEADERSHIP CAMP 2018 / CAT             | C, BURLA, SAMBALPUR                    |
| from 21st January 2018 to 30th January 2018.     | A.M                                    |
| Place : Burla Date : 30th January 2018           | (D. N. Ba