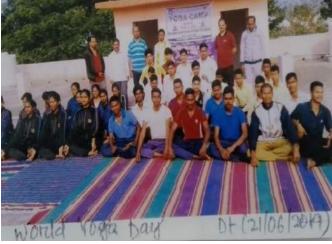

ମହାବିଦ୍ୟାଳୟର ପଧ୍ୟାପଳ ସୀମାଂଚଳ ପାଳ ଏବଂ ଯୋଗ ଶିବିରର ଆୟୋଜନ କରିଥିଲେ।

World Yoga Day-2019

NSS Day & Poshan Abhijan -2019

Vigilance Awareness Rally-2019

Place RAYAGADA

Jan 2015