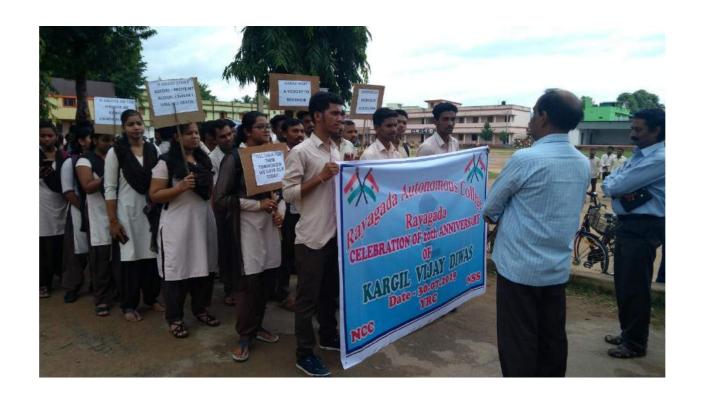

Prof. P.C. Senapati flagging off the Kargil Vijaya Diwas Rally

Cleaning by the sides of National Highway of the town under Swachcha Bharat by YRC volunteers

Celebration of International Day of Yoga 2019 in the College with NSS and NCC