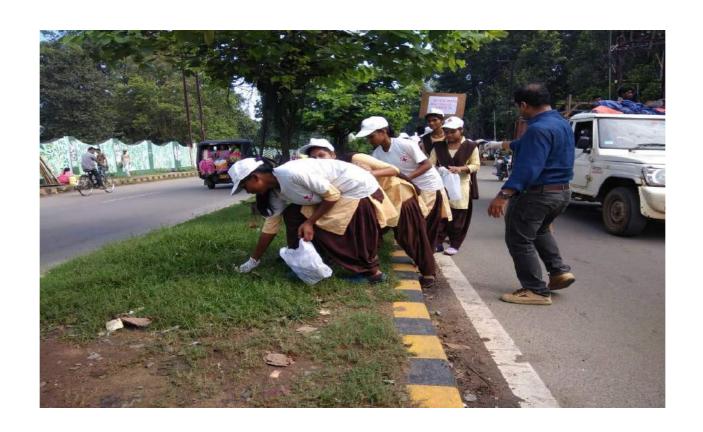

Prof. P.C. Senapati flagging off the Kargil Vijaya Diwas Rally

Cleaning by the sides of National Highway of the town under Swachcha Bharat by YRC volunteers

Celebration of International Day of Yoga 2019 in the College with NSS and NCC