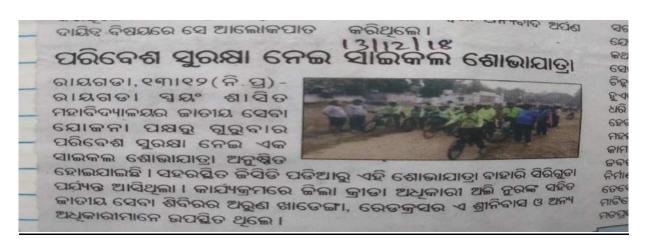

## ରାୟଗଡ଼ା ମହାବିଦ୍ୟାଳୟରେ ୟୁଥ୍ ରେଡ୍ କ୍ରସ ଶିବିର ଉଦ୍ଘାଟଡ

ରାୟଗଡ଼ା, ୨୭/୨ (ଇମିସ): ରାୟଗଡ଼ା ସ୍ୱୟଂଶାସିତ ମହାବିଦ୍ୟାଳୟରେ ତିନି ଦିନିଆ ଜିଲ୍ଲାସ୍ତରୀୟ ୟୁଥି ରେଡ଼ କ୍ରସ ଶିବିର ଉଦ୍ଘାଟିତ ହୋଇଯାଇଛି। ଉପଜିଲ୍ଲାପାଳ ମୂରଲିଧର ସ୍ୱାଇଁ ମୁଖ୍ୟ ଅତିଥି ରୂପେ ଯୋଗ ଦେଇ ଏହାର ଉଦ୍ଘାଟନ କରିଥିବା ବେଳେ ଶିବିରର ଲକ୍ଷ୍ୟ ଏବଂ ଉଦ୍ଦେଶ୍ୟ ସଂପର୍କରେ କହିଥିଲେ। ଜାଇଆରସିର ସଂପାଦକ ଅରୁଣ କୁମାର ମିଶ୍ର କାର୍ଯ୍ୟକ୍ରମକୁ ପରିଚାଳନା କରିଥିବା ବେଳେ ତିନି ଦିନିଆ କାର୍ଯ୍ୟକ୍ରମ ସଂପର୍କରେ ସୂଚନା ଦେଇଥିଲେ। ସମ୍ମାନୀତ ଅତିଥି ରୂପେ ଜାଇଆରସିର ଅଧ୍ୟକ୍ଷ କୁମୁଦ ଚଦ୍ର ମିଶ୍ର, ଡାକ୍ତର ଏଲଏନ ସାହୁ ଏବଂ ଅତିରିକ୍ତ ଜିଲ୍ଲା

ମୁଖ୍ୟ ଚିକିତ୍ସା ଅଧିକାରୀ ଡାକ୍ତର ଶିବପ୍ରସାଦ ପାଢ଼ି ଉପସ୍ଥିତ ରହି ନିକ ନିକ କାର୍ଯ୍ୟଦକ୍ଷତ। ସଂପର୍କରେ ଶିବିରାର୍ଥୀଙ୍କୁ ଡାଲିମ ପ୍ରଦାନ କରିଥିଲେ। ଏହି ଶିବିରରେ ଜିଲ୍ଲାର ବିଭିନ୍ନ କଲେଜର ଯୁଥ ରେଡ କ୍ରସର ସ୍ୱେଛାସେବୀ ଅଂଶ ଗ୍ରହଣ କରିଛନ୍ତି। ଆସନ୍ତା ୨୯ ତାରିଖ ଦିନ ଉଦ୍ଯାପନୀ ହେବ ବୋଲି ଜଣାପଡିଛି। ଏହି ତିନି ଦିନରେ ଶିବିରାର୍ଥୀଙ୍କୁ ସଡକ ସୂରକ୍ଷା, ସ୍ୱେଛାକୃତ ରକ୍ତଦାନ, ୟୋଗା, ଆଚରକ୍ଷା କୌଶଳ, ଶାରୀରିକ ବୃଦ୍ଧି, ସାଂସ୍କୃତିକ କାର୍ଯ୍ୟକ୍ରମ, ରଚନା, ବକୃତା ପ୍ରତିଯୋଗିତା ଇତ୍ୟାଦି ସଂପର୍କରେ ଶିକ୍ଷା ଦାନ କରାଯିବ ବୋଲି ସଂପାଦକ ଅରୁଣ କୁମାର ମିଶ୍ର ସୂଚନା ଦେଇଛନ୍ତି।