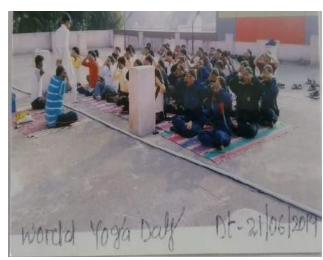

ମହାବିଦ୍ୟାଳୟର ପଧ୍ୟାପଳ ସୀମାଂଚଳ ପାଳ ଏବଂ ଯୋଗ ଶିବିରର ଆୟୋଜନ କରିଥିଲେ।

World Yoga Day-2019

NSS Day & Poshan Abhijan -2019

Vigilance Awareness Rally-2019

Place RAYAGADA

Jan 2015