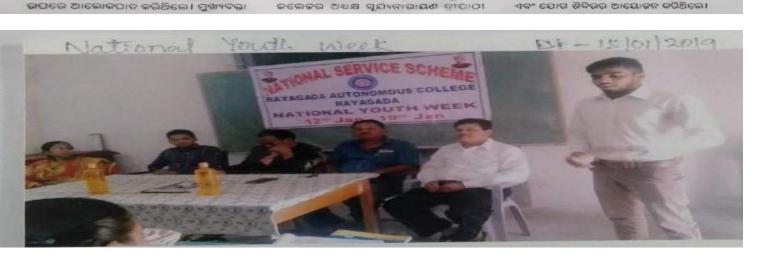

#### 'ୟଗାସଟ ମହାବଦ୍ୟାଳୟରେ ଜାତୀୟ ଯୁବ ଦିବସ ସଂଚାର ମିଡିଆ 12/01/19 /912901 : ରାୟଗତା ସ୍ୱଂୟଶାସିତ ମହାବିଦ୍ୟାଳୟ ଏବଂ ଜିଲ୍ଲା ପୋଲିସ ପ୍ରଶାସନର ମିଳିତ ଆନୁକ୍ଲୟରେ ଜାତୀୟ ଯୁବ ଦିବସ ମହାବିଦ୍ୟାଳୟର ପୁବର୍ଶ ଜୟନ୍ତୀ ପ୍ରକୋଷ୍ଠରେ ଶନିବାର ଦିନ ପାଳିତ ହୋଇଯାଇଛି। ଏହି କାର୍ଯ୍ୟକ୍ରମରେ ମୁଖ୍ୟଅତିଥି ଭାବେ ତିଲ୍ଲା ଆଉକ୍ଷୀ ଅଧୀନ୍ତକ ରାହୁଲ ପିଆର ଯୋଗ ଭାବେ ଆଇନଳାବି ବ୍ରତସ୍କୁଦ୍ଦର ନାୟକ ସଭାପତିତ୍ୱ କରି ଛାତ୍ରଛାତ୍ରୀମାନଙ୍କୁ ବିଭିନ୍ନ ଦେଇ ଅପରାଧ ଏବଂ ତ୍ରାଫିକ ସମସ୍ୟାର ସମାଧାନ ଦିଗରେ ଆଲୋକପାତ ଯୋଗଦେଇ ଅପରାଧର କାରଣ ଏଙ୍ ବ୍ରାଫିକ୍ ଉଦାହରଣ ଦେଇ ନିଜର ଭବିଷ୍ୟତ ଗଠନ ସମସ୍ୟାର ନିରାକରଣ ଉପରେ ଆଲୋଚନା କରିବାକୁ ପରାମର୍ଶ ଦେଇଥିଲେ। ଅନ୍ୟତମ କରାଇଥିଲେ । ଅନ୍ୟତମ ଅତିଥି ଭାବେ କରିଥିଲେ । ଯୁବଛାତ୍ରଛାତ୍ରୀମାନକୁ ଅପରାଧ ବଲ୍ଲା ତଃ,ମାନସୀ ମହାହି ଅପରାଧର ଶୀକାର ଏବଂ ଟ୍ରାଫିକ୍ ନିୟମ ସଂପର୍କରେ ଅତିରିକ୍ତ ସେୟ୍ତାଲ ଏକ୍ସାଇଜର ଆସିସିଷ୍ଟାଂଟ ଜମିଶନର ହୋଇଥିବା ବ୍ୟକ୍ତିମାନଙ୍କର ମାନସିକ ଉପରେ ସୁଧୀର କୁମାର ଦାସ ଯୋଗ ଦେଇ ଯୁବ ଆରକ୍ଷୀ ଅଧୀକ୍ଷକ ଅଶୋକ କୁନାର ସାହୁ ଓ ଆଲୋକପାତ କରିଥିଲେ । ଥାନା ଅଧିକାରୀ

ରାୟଗତା ଉପଖର୍ଷ ପୋଲିସ ଅଧିକାରୀ

ରାଜକିଶୋର ଦାସ ଓ ଆଂଚଳିକ ପରିବହନ ଅଧିକାରୀ ଦିଲ୍ଲୀତ କୁମାର ଦଳେଇ

ଆଲୋଚନା କରିଥିଲେ । ଏହି କାର୍ଯ୍ୟକ୍ରମରେ

National Youth Week Celebration-2019

ଦିବସର ଭୂମିକା ଉପରେ ଦିଗଦର୍ଶନ

ଦେଇଥିଲେ। ସନ୍ନାନୀତ ଅତିଥି ଭୂପେ ନୃତନ

ଭାବେ ପାଇଥିବା ଓଏଏସ ଶ୍ରୀମତି ପ୍ରଭାତି

ଖୋଡିଆ ଛାତ୍ରଛାତ୍ୱୀମାନଙ୍କ କ୍ୟାରିୟର ଗଠନ

ଉପରେ ଆଲୋକପାଡ କରିଥିଲେ । ମୁଖ୍ୟବଲ୍କା

କ୍ରିଷ୍ଠାଚନ୍ଦ୍ର ଉତ୍ରା ଏବଂ ପୁଶାନ୍ତ କୁମାର ବେହେରା

କାର୍ଯ୍ୟକ୍ରମ ପରିଚାକନାରେ ସହଯୋଉ କରିଥିଲେ। ସେହିପରି ପ୍ରାରୟରେ