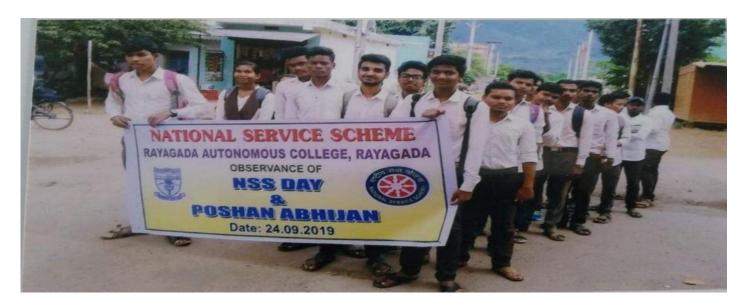

ମହାବିଦ୍ୟାଳୟର ପଧ୍ୟାପଳ ସୀମାଂଚଳ ପାଳ ଏବଂ ଯୋଗ ଶିବିରର ଆୟୋଜନ କରିଥିଲେ।

World Yoga Day-2019

NSS Day & Poshan Abhijan -2019

Vigilance Awareness Rally-2019

Place RAYAGADA

Jan 2015