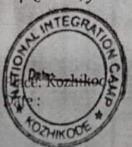

## NATIONAL CADET CORPS KERALA & LAKSHADWEEP DIRECTORATE

ANTIONAL INTEGRATION CAMP. KOZMIKOUK

| This is to | certify that NCC NoOD/17/SWIA/31098 Tank CADEI       |
|------------|------------------------------------------------------|
| Name       | MEBEDITA PODHIARY                                    |
| Unit       | 2 CO CURUS BM NICE RAYAGADA                          |
| Directora  | e ODISHA DIE                                         |
| Participat | ed in National Integration Camp II held at Kozhikode |
|            | Description ( ) and                                  |

(Kerala) from 22nd Dec 2017 to 02nd Jan 2018.

Lt Col Camp Comdt Camp Commanda