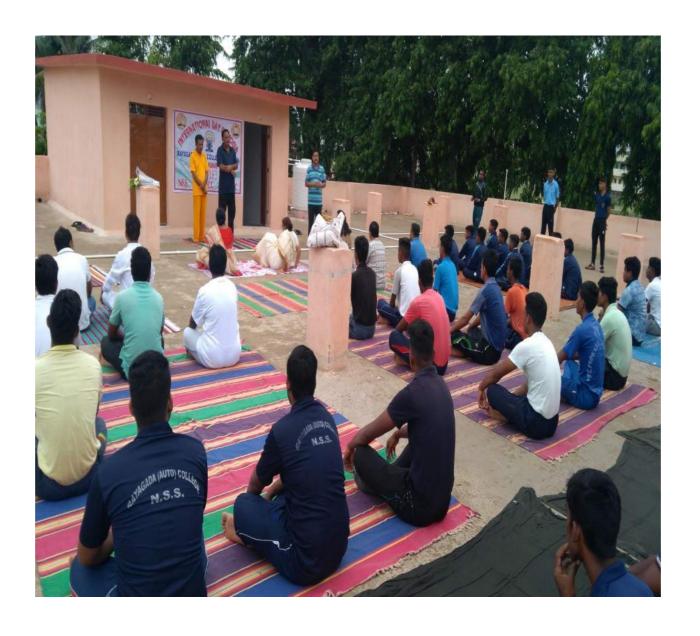

Prof. P.C. Senapati flagging off the Kargil Vijaya Diwas Rally

Cleaning by the sides of National Highway of the town under Swachcha Bharat by YRC volunteers

Celebration of International Day of Yoga 2019 in the College with NSS and NCC