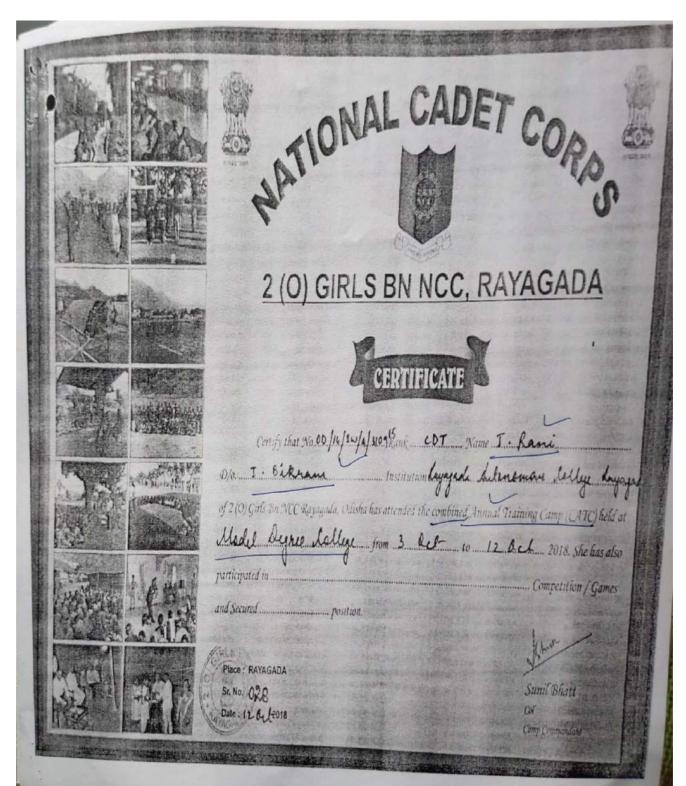

hamed aroj khara and SGT. Majhi Chandu to attend the EBSB-I wor. They will report you in the forenoon of 22.12.2018.

their necessary documents will be deposited by NCC fice jrypore.

This for your kind information and necessary action

Thanking You

arded By

ICIO ATTO NO

Atonomous College

Yours Faithfully

(Capt C.P. Tripithy)

Rayagada Autonomous College

Rayagada

onp Commandant, J. 11. nt order)

rewith deputing 02(two) cadets under Named M. Roshan Alli Abasi. en Kumar to attend EBSB-II Rourkela. They will report you as the forenoon of 05.12.2018. All their necessary documents will be e NCC unit Office Jeypore.

This is for your kind information & necessary action please.,

Thanking you.

Yours faithfully

signed by

ADA

(Capt. (i.P. Tripathy) Rayagada Autonomous Coilege Rayagada



o Commandant gaon ur.

nt order.

rewith deputing a team of 04 (four) detailed cadets under ieevan to attend ATC, Dabugaon. They will report you at the afternoon of 20.09.2018.

r necessary documents will be deposited by the NCC unit

or your bind information & necessary action please. Thanking you.

Yours faithfully

ted to O.C. 1(0).JNF.IND.COY.NCC, Jeypore for necessary action)

## YACADA AUTONOMOUS COLLEGE PORRIST,- RAYAGADA - 765001 (ODISHA) NAAC ACCREDITED Ph.: 00\*78.577119. FAX: 09858-222130, Email: rayagadacollege@gmail.com Data 16 . 08 - 201 MAC e Camp Commandant Ba allon ovement Order) from homewith deputing a team of 6 (six) cadet under The land of attend the TSC Phase-I Puri\_\_\_\_ ey will remore you in the forenoon of 07.08.2018. All essary dements will be deposited by NCC